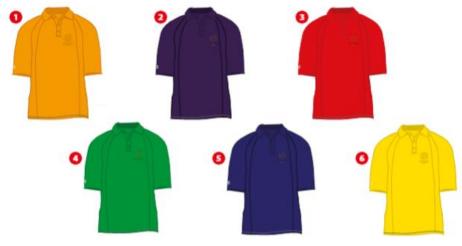

## EYFS to Year 13 Sportswear

### EYFS to Year 13 House Shirt

Long sports socks and shinpads should be worn when required

All pupils must wear appropriate sports trainers for all games & PE lessons

Hoodies are not acceptable at any time. In the colder months, pupils can purchase and wear a navy blue school zip top or their school jumper supplied by Noble House.