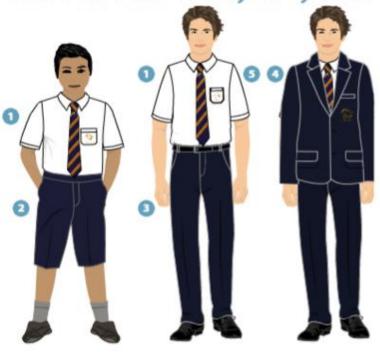

### All items can be purchased at Noble House, all items marked \* are compulsory

| Years 7 - 11                                                                                                          |                                                                         |  |
|-----------------------------------------------------------------------------------------------------------------------|-------------------------------------------------------------------------|--|
| Boys                                                                                                                  | Girls                                                                   |  |
| White shirt with school logo.                                                                                         |                                                                         |  |
|                                                                                                                       | Plain navy blue skirt (below the knee in length) or navy blue trousers. |  |
| *House School tie worn to the appropriate length unless wearing a navy blue or black hijab.                           |                                                                         |  |
| *School blazer worn at all times around the school except when permission is given not to do so in the warmer months. |                                                                         |  |
| *School navy blue jumper.                                                                                             | *School navy blue jumper or cardigan.                                   |  |
| Short plain navy blue or black socks.                                                                                 | Short white or navy socks or plain navy blue tights.                    |  |
| Plain, flat, smart, black school shoes; not trainers.                                                                 |                                                                         |  |
| *Navy PE Shirt with amber stripe.                                                                                     |                                                                         |  |
| Navy blue PE shorts or navy                                                                                           | Navy blue PE shorts or navy                                             |  |
| blue tracksuit bottoms.                                                                                               | blue leggings or tracksuit bottoms.                                     |  |
| School navy blue Zip Top, PE bag, white socks and appropriate                                                         |                                                                         |  |
| sports trainers.                                                                                                      |                                                                         |  |

| Sixth Form                                                                                          |                                                                                     |  |
|-----------------------------------------------------------------------------------------------------|-------------------------------------------------------------------------------------|--|
| Boys                                                                                                | Girls                                                                               |  |
| Plain or pastel coloured shirt with a collar. Shirts should be tucked in at all times               |                                                                                     |  |
| Plain, dark coloured suit trousers (no jeans).                                                      | Plain, dark coloured suit skirt (below the knee in length) or trousers.             |  |
| A tie of their choice or the Sixth<br>Form tie available from Noble<br>House or the Finance Office. | Girls in the Sixth Form are not required to wear ties.                              |  |
| Plain dark coloured suit jacket should be the same colour as the trousers.                          | Plain dark coloured suit jacket should be the same colour as the trousers or skirt. |  |
| A navy blue V necked jumper.                                                                        |                                                                                     |  |
| Short plain navy blue or black socks                                                                | Short plain navy blue or black socks or plain black tights.                         |  |
| Plain, flat, smart, black school shoes; no trainers are permitted.                                  |                                                                                     |  |
| *Navy PE Shirt with amber stripe.                                                                   |                                                                                     |  |
| Navy blue PE shorts or navy blue                                                                    | Navy blue PE shorts or navy                                                         |  |
| tracksuit bottoms.                                                                                  | blue leggings or tracksuit bottoms.                                                 |  |
| School navy blue Zip Top, PE bag, white socks and appropriate sports trainers.                      |                                                                                     |  |

Shirt top button should be fastened. All shirts must be tucked in at all times unless girls are wearing a hijab.

Year 7 to Year 11 Boys Daywear

Shorts are permitted up to Year 9.

Boys are not allowed to wear jewellery.