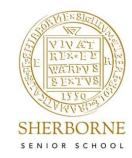

### All items can be purchased at Noble House, all items marked \* are compulsory

| Years 7 - 11                                                                                                          |                                                                         |  |
|-----------------------------------------------------------------------------------------------------------------------|-------------------------------------------------------------------------|--|
| Boys                                                                                                                  | Girls                                                                   |  |
| White shirt with school logo.                                                                                         |                                                                         |  |
|                                                                                                                       | Plain navy blue skirt (below the knee in length) or navy blue trousers. |  |
| *House School tie worn to the appropriate length unless wearing a navy blue or black hijab.                           |                                                                         |  |
| *School blazer worn at all times around the school except when permission is given not to do so in the warmer months. |                                                                         |  |
| *School navy blue jumper.                                                                                             | *School navy blue jumper or cardigan.                                   |  |
| Short plain navy blue or black socks.                                                                                 | Short white or navy socks or plain navy blue tights.                    |  |
| Plain, flat, smart, black school shoes; not trainers.                                                                 |                                                                         |  |
| *Navy PE Shirt with amber stripe.                                                                                     |                                                                         |  |
| Navy blue PE shorts or navy                                                                                           | Navy blue PE shorts or navy                                             |  |
| blue tracksuit bottoms.                                                                                               | blue leggings or tracksuit bottoms.                                     |  |
| School navy blue Zip Top, PE bag, white socks and appropriate                                                         |                                                                         |  |
| sports trainers.                                                                                                      |                                                                         |  |

# Year 7 to Year 11 Girls Daywear

Girls' skirts must be below the knee. All clothing must be loose fitting.

Girls below Sixth Form must wear their hair tied up.

Girls may wear only single stud earrings. No make-up is allowed below Sixth Form.

Shirt top button should be fastened. All shirts must be tucked in at all times unless girls are wearing a hijab.

Year 7 to Year 11 Boys Daywear

Shorts are permitted up to Year 9.

Boys are not allowed to wear jewellery.