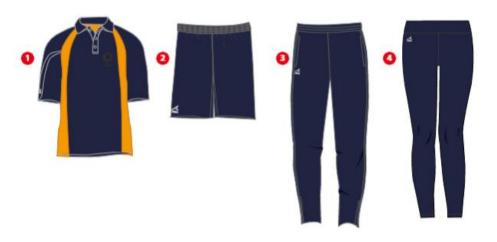

### All items can be purchased at Noble House, all items marked \* are compulsory

| Years 7 - 11                                                                                                          |                                                                         |  |
|-----------------------------------------------------------------------------------------------------------------------|-------------------------------------------------------------------------|--|
| Boys                                                                                                                  | Girls                                                                   |  |
| White shirt with school logo.                                                                                         |                                                                         |  |
|                                                                                                                       | Plain navy blue skirt (below the knee in length) or navy blue trousers. |  |
| *House School tie worn to the appropriate length unless wearing a navy blue or black hijab.                           |                                                                         |  |
| *School blazer worn at all times around the school except when permission is given not to do so in the warmer months. |                                                                         |  |
| *School navy blue jumper.                                                                                             | *School navy blue jumper or cardigan.                                   |  |
| Short plain navy blue or black socks.                                                                                 | Short white or navy socks or plain navy blue tights.                    |  |
| Plain, flat, smart, black school shoes; not trainers.                                                                 |                                                                         |  |
| *Navy PE Shirt with amber stripe.                                                                                     |                                                                         |  |
| Navy blue PE shorts or navy                                                                                           | Navy blue PE shorts or navy                                             |  |
| blue tracksuit bottoms.                                                                                               | blue leggings or tracksuit bottoms.                                     |  |
| School navy blue Zip Top, PE bag, white socks and appropriate                                                         |                                                                         |  |
| sports trainers.                                                                                                      |                                                                         |  |

| Sixth Form                                                                                          |                                                                                     |  |
|-----------------------------------------------------------------------------------------------------|-------------------------------------------------------------------------------------|--|
| Boys                                                                                                | Girls                                                                               |  |
| Plain or pastel coloured shirt with a collar. Shirts should be tucked in at all times               |                                                                                     |  |
| Plain, dark coloured suit trousers (no jeans).                                                      | Plain, dark coloured suit skirt (below the knee in length) or trousers.             |  |
| A tie of their choice or the Sixth<br>Form tie available from Noble<br>House or the Finance Office. | Girls in the Sixth Form are not required to wear ties.                              |  |
| Plain dark coloured suit jacket should be the same colour as the trousers.                          | Plain dark coloured suit jacket should be the same colour as the trousers or skirt. |  |
| A navy blue V necked jumper.                                                                        |                                                                                     |  |
| Short plain navy blue or black socks                                                                | Short plain navy blue or black socks or plain black tights.                         |  |
| Plain, flat, smart, black school shoes; no trainers are permitted.                                  |                                                                                     |  |
| *Navy PE Shirt with amber stripe.                                                                   |                                                                                     |  |
| Navy blue PE shorts or navy blue                                                                    | Navy blue PE shorts or navy                                                         |  |
| tracksuit bottoms.                                                                                  | blue leggings or tracksuit bottoms.                                                 |  |
| School navy blue Zip Top, PE bag, white socks and appropriate sports trainers.                      |                                                                                     |  |

### EYFS to Year 13 House Shirt

Long sports socks and shinpads should be worn when required

All pupils must wear appropriate sports trainers for all games & PE lessons

Hoodies are not acceptable at any time. In the colder months, pupils can purchase and wear a navy blue school zip top or their school jumper supplied by Noble House.