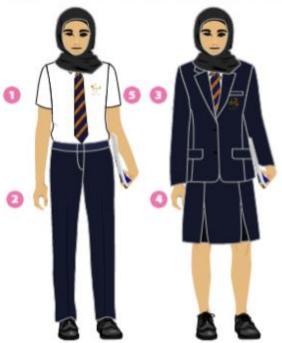

### All items can be purchased at Noble House, all items marked \* are compulsory

| Years 7 - 11                                                                                                          |                                                                         |  |
|-----------------------------------------------------------------------------------------------------------------------|-------------------------------------------------------------------------|--|
| Boys                                                                                                                  | Girls                                                                   |  |
| White shirt with school logo.                                                                                         |                                                                         |  |
|                                                                                                                       | Plain navy blue skirt (below the knee in length) or navy blue trousers. |  |
| *House School tie worn to the appropriate length unless wearing a navy blue or black hijab.                           |                                                                         |  |
| *School blazer worn at all times around the school except when permission is given not to do so in the warmer months. |                                                                         |  |
| *School navy blue jumper.                                                                                             | *School navy blue jumper or cardigan.                                   |  |
| Short plain navy blue or black socks.                                                                                 | Short white or navy socks or plain navy blue tights.                    |  |
| Plain, flat, smart, black school shoes; not trainers.                                                                 |                                                                         |  |
| *Navy PE Shirt with amber stripe.                                                                                     |                                                                         |  |
| Navy blue PE shorts or navy                                                                                           | Navy blue PE shorts or navy                                             |  |
| blue tracksuit bottoms.                                                                                               | blue leggings or tracksuit bottoms.                                     |  |
| School navy blue Zip Top, PE bag, white socks and appropriate                                                         |                                                                         |  |
| sports trainers.                                                                                                      |                                                                         |  |

| Sixth Form                                                                                          |                                                                                     |  |
|-----------------------------------------------------------------------------------------------------|-------------------------------------------------------------------------------------|--|
| Boys                                                                                                | Girls                                                                               |  |
| Plain or pastel coloured shirt with a collar. Shirts should be tucked in at all times               |                                                                                     |  |
| Plain, dark coloured suit trousers (no jeans).                                                      | Plain, dark coloured suit skirt (below the knee in length) or trousers.             |  |
| A tie of their choice or the Sixth<br>Form tie available from Noble<br>House or the Finance Office. | Girls in the Sixth Form are not required to wear ties.                              |  |
| Plain dark coloured suit jacket should be the same colour as the trousers.                          | Plain dark coloured suit jacket should be the same colour as the trousers or skirt. |  |
| A navy blue V necked jumper.                                                                        |                                                                                     |  |
| Short plain navy blue or black socks                                                                | Short plain navy blue or black socks or plain black tights.                         |  |
| Plain, flat, smart, black school shoes; no trainers are permitted.                                  |                                                                                     |  |
| *Navy PE Shirt with amber stripe.                                                                   |                                                                                     |  |
| Navy blue PE shorts or navy blue                                                                    | Navy blue PE shorts or navy                                                         |  |
| tracksuit bottoms.                                                                                  | blue leggings or tracksuit bottoms.                                                 |  |
| School navy blue Zip Top, PE bag, white socks and appropriate sports trainers.                      |                                                                                     |  |