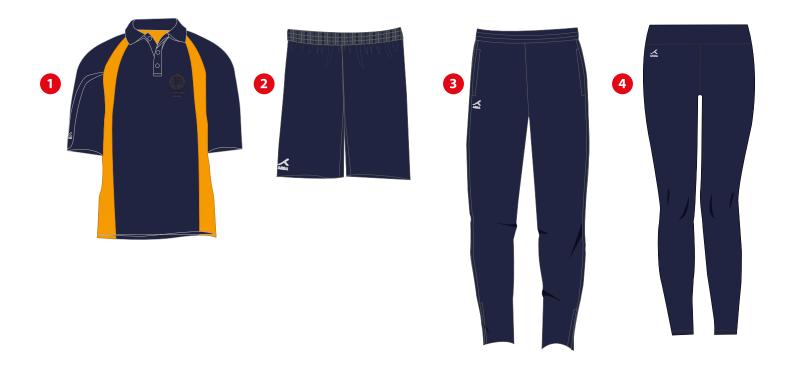

### EYFS to Year 13 Sportswear

| Item                        | Code               | Fabric                       | Washing Instructions                                                                                  |                                                                                                                                   | Price   |
|-----------------------------|--------------------|------------------------------|-------------------------------------------------------------------------------------------------------|-----------------------------------------------------------------------------------------------------------------------------------|---------|
| 1 Sport polo P.E shirt      | BEEPB17639<br>-NVA | 100%<br>polyester            | 40 easy wash<br>Cool iron<br>Do not tumble dry<br>Do not dry clean                                    | كه كه كه الله الكوان الداكنة بشكل منفصل لا ستخدم منعم الأقمشة لا تتكو المطبوع لا تجفف في النشافة                                  | 110 QAR |
| 2 Navy blue P.E. short      |                    | 93% polyester<br>7% elastane | Machine wash with<br>30 degree.<br>Tumble dry low.<br>No bleach<br>Wash separate from<br>light colour | يِّغسل في درجة حرارة ٣٠ درجة<br>ميُوية<br>يستخدم النشاف علي دورة عثر<br>منخفضة<br>لا تستعمل مبيضاً<br>يغسل منفصل عن الالوان فاتحة | 100 QAR |
| 3 Navy blue P.E. trackpants | PTP-NVY            | 100%<br>polyester            | 40 easy wash<br>Cool iron<br>Do not tumble dry<br>Do not dry clean                                    | كه كلا كان الداكنة بشكل منفصل لا نستخدم منعم الأقمشة لا تتكو المطبوع لا تجفف في النشافة                                           | 115 QAR |
| 4 Navy blue P.E. leggings   | ASL-NVY            | 100%<br>polyester            | 40 easy wash<br>Cool iron<br>Do not tumble dry<br>Do not dry clean                                    | ك ك ك ك الله الكلاك الكلاك الكلاك الألوان الداكنة بشكل منفصل لا تستخدم منعم الأقفشة لاتكو المطبوع لا تجفف في النشافة              | 85 QAR  |