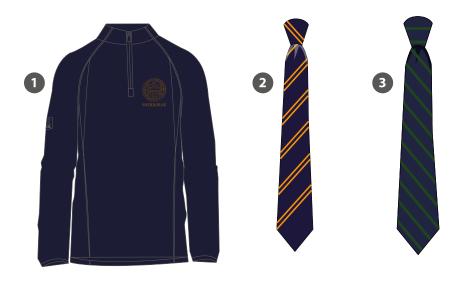

### EYFS to Year 13 Accessories

| ltem                                  | Code                   | Fabric         | Washing Instructions                                               |                                                                                                                      | Price   |
|---------------------------------------|------------------------|----------------|--------------------------------------------------------------------|----------------------------------------------------------------------------------------------------------------------|---------|
| Navy blue mid layer fleece            | BSMLS<br>12345<br>-NVY | 100% Polyester | 40 easy wash<br>Cool iron<br>Do not tumble dry<br>Do not dry clean | كه كالم الألوان الداكنة بشكل منفصل<br>لا تستخدم منعم الأقمشة<br>لاتكو المطبوع<br>لاتكو المطبوع<br>لا تجفف في النشافة | 130 QAR |
| 2 Double Stripe Tie<br>(Year 3 to 11) | WT-TIE                 | 100% Polyester | Washable at 40 degrees.                                            | غسل في درجة حرارة ٤٠ درجة<br>مئوية                                                                                   | 40 QAR  |
| Single Stripe Tie<br>(Year 12 & 13)   | WT-TIE-SIG             | 100% Polyester | Washable at 40 degrees.                                            | غسل في درجة حرارة ٤٠ درجة<br>مئوية                                                                                   | 40 QAR  |