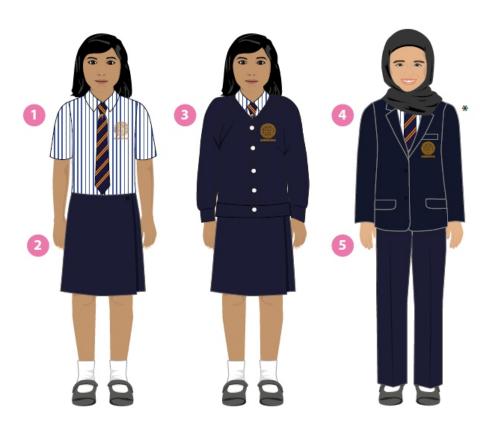

### Year 7 to Year 11 Girls Daywear

| Item                                 | Code              | Fabric                       | Washing Instructions                                                             |                                                                                                                     | Price   |
|--------------------------------------|-------------------|------------------------------|----------------------------------------------------------------------------------|---------------------------------------------------------------------------------------------------------------------|---------|
| White short sleeve blouse - twinpack | BNSB17638<br>-WHT | 65% polyester,<br>35% cotton | 40 easy wash<br>Cool tumble dry<br>2 dot iron<br>Wash dark colours<br>separately | ا هـ الآلو ان الداكنة بشكل منفصل<br>تُجفف في النشاف على البار د<br>لا تستعمل مبيضاً<br>لا تستخدم منعم الأقمشة       | 140 QAR |
| Navy blue girls trouser-<br>senior   | GTN-NVY           | 100%<br>polyester            | 40 easy wash<br>Cool tumble dry<br>2 dot iron                                    |                                                                                                                     | 110 QAR |
| 3 Navy Blue Blazer                   | BAGB17641<br>-NVY | 100% Polyester<br>Twill      | 40 easy wash<br>Cool iron<br>Do not tumble dry<br>Do not dry clean               | أغسل في درجة حرارة ٤٠ درجة<br>مئوية<br>لا تكوي المطبوع<br>لاتجفف في الناشف<br>لا يتم تنضيفة عن طريق الغسيل<br>الجاف | 300 QAR |
| 4 Navy blue skirt                    | GKS-NVY           | 100%<br>polyester            |                                                                                  |                                                                                                                     | 100 QAR |
| 5 Double stripe tie                  | WT-TIE            | 100% Polyester               | Washable at 40 degrees.                                                          | غسل في درجة حرارة ٤٠ درجة<br>مئوية                                                                                  | 40 QAR  |