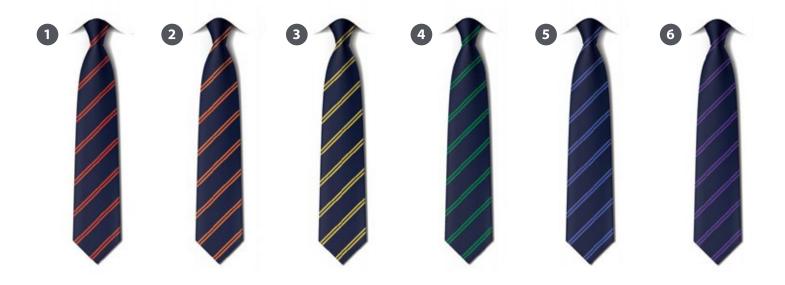

# Year 3 to 11 - Double Stripe Tie

| ltem           | Code   | Fabric         | Size                       | Washing Instructions            | Price  |
|----------------|--------|----------------|----------------------------|---------------------------------|--------|
| 1 Irons Tie    | WT-TIE | 100% Polyester | Washable at 40 degrees.    | غسل في درجة حرارة ٤٠ درجة مئوية | 40 QAR |
| 2 Khalifa Tie  | WT-TIE | 100% Polyester | Washable at 40 degrees.    | غسل في درجة حرارة ٤٠ درجة مئوية | 40 QAR |
| 3 Powys Tie    | WT-TIE | 100% Polyester | Washable at 40 degrees.    | غسل في درجة حرارة ٤٠ درجة منوية | 40 QAR |
| 4 Amna Tie     | WT-TIE | 100% Polyester | Washable at<br>40 degrees. | غسل في درجة حرارة ٤٠ درجة مئوية | 40 QAR |
| 5 Sheppard Tie | WT-TIE | 100% Polyester | Washable at<br>40 degrees. | غسل في درجة حرارة ٤٠ درجة منوية | 40 QAR |
| 6 Jassim Tie   | WT-TIE | 100% Polyester | Washable at 40 degrees.    | غسل في درجة حرارة ٤٠ درجة مئوية | 40 QAR |