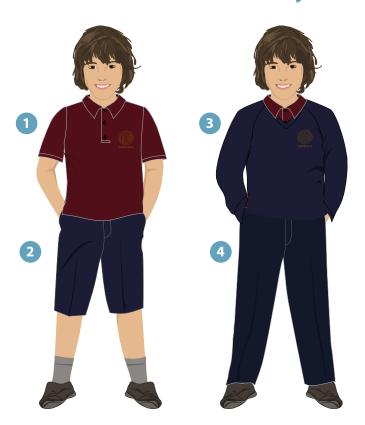

## Year 7 to Year 11 Boys Daywear

| Item                                  | Code               | Fabric                                   | Washing Instructions                                                             |                                                                                                                                                                                                                                                                                                                                                                                                                                                                                                                                                                                                                                                                                                                                                                                                                                                                                                                                                                                                                                                                                                                                                                                                                                                                                                                                                                                                                                                                                                                                                                                                                                                                                                                                                                                                                                                                                                                                                                                                                                                                                                                          | Price   |
|---------------------------------------|--------------------|------------------------------------------|----------------------------------------------------------------------------------|--------------------------------------------------------------------------------------------------------------------------------------------------------------------------------------------------------------------------------------------------------------------------------------------------------------------------------------------------------------------------------------------------------------------------------------------------------------------------------------------------------------------------------------------------------------------------------------------------------------------------------------------------------------------------------------------------------------------------------------------------------------------------------------------------------------------------------------------------------------------------------------------------------------------------------------------------------------------------------------------------------------------------------------------------------------------------------------------------------------------------------------------------------------------------------------------------------------------------------------------------------------------------------------------------------------------------------------------------------------------------------------------------------------------------------------------------------------------------------------------------------------------------------------------------------------------------------------------------------------------------------------------------------------------------------------------------------------------------------------------------------------------------------------------------------------------------------------------------------------------------------------------------------------------------------------------------------------------------------------------------------------------------------------------------------------------------------------------------------------------------|---------|
| White short sleeve shirt - twinpack   | BNISS17638<br>-WHT | 65% polyester,<br>35% cotton             | 40 easy wash<br>Cool tumble dry<br>2 dot iron<br>Wash dark colours<br>separately | اغسل الألو ان الداكنة بشكل منفصل<br>تُجفف في النشاف على البارد<br>لا تستعمل مبيضاً<br>لا تستخدم منعم الأقفشة                                                                                                                                                                                                                                                                                                                                                                                                                                                                                                                                                                                                                                                                                                                                                                                                                                                                                                                                                                                                                                                                                                                                                                                                                                                                                                                                                                                                                                                                                                                                                                                                                                                                                                                                                                                                                                                                                                                                                                                                             | 140 QAR |
| Navy blue Bermuda short *up to year 9 | MEBSH-<br>NVYPV    | 39% cotton,<br>39% acrylic,<br>22% nylon | 40 easy wash<br>Cool tumble dry                                                  | اعسل الألوان الداكنة بشكل منفصل استخدم مسحوق غسيل ناعم تغسل بعد قلب ظاهرها إلى الداخل تُجفف في النشاف على البارد لا تستخدم منعم الأقمشة                                                                                                                                                                                                                                                                                                                                                                                                                                                                                                                                                                                                                                                                                                                                                                                                                                                                                                                                                                                                                                                                                                                                                                                                                                                                                                                                                                                                                                                                                                                                                                                                                                                                                                                                                                                                                                                                                                                                                                                  | 85 QAR  |
| Navy blue boys trouser-<br>senior     | MESBT-<br>NVYPV    | 100%<br>polyester                        | 40 easy wash<br>Cool tumble dry<br>2 dot iron                                    | ⊕ □ ○ ★ □  اغسل الألوان الداكنة بشكل منفصل  لا تستخدم منعم الأقمشة  للحصول على أفضل النتائج يجفف  في النشافة على البارد  تُخرج وتُنقل على وجه السرعه  وتطق لتجف  وتطق لتجف  وتطق لتجف  وتطق لتجف  وتطق لتجف  وتطق التحف  وتطون التحف  وتطون التحف  وتطف التحف التحف  وتطف التحف التحف  وتطف التحف التحف التحف التحف التح | 110 QAR |
| 4 Navy Blue Blazer                    | BABB17641<br>-NVY  | 100% Polyester<br>Twill                  | 40 easy wash<br>Cool iron<br>Do not tumble dry<br>Do not dry clean               | أغسل في درجة حرارة ٤٠ درجة<br>منوية<br>لا تكوي المطبوع<br>لاتجفف في الناشف<br>لا يتم تنضيفة عن طريق الغسيل<br>الجاف                                                                                                                                                                                                                                                                                                                                                                                                                                                                                                                                                                                                                                                                                                                                                                                                                                                                                                                                                                                                                                                                                                                                                                                                                                                                                                                                                                                                                                                                                                                                                                                                                                                                                                                                                                                                                                                                                                                                                                                                      | 300 QAR |
| 5 Double stripe tie                   | WT-TIE             | 100% Polyester                           | Washable at 40 degrees.                                                          | غسل في درجة حرارة ٤٠ درجة<br>مئوية                                                                                                                                                                                                                                                                                                                                                                                                                                                                                                                                                                                                                                                                                                                                                                                                                                                                                                                                                                                                                                                                                                                                                                                                                                                                                                                                                                                                                                                                                                                                                                                                                                                                                                                                                                                                                                                                                                                                                                                                                                                                                       | 40 QAR  |