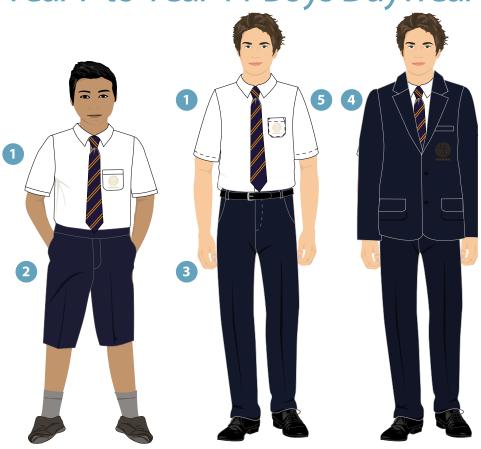

### Year 1 to Year 2 Girls Daywear

| Item                               | Code              | Fabric                       | Washing Instructions                                                                                                                                                                                                                                                                                                                                                                                                                                                                                                                                                                                                                                                                                                                                                                                                                                                                                                                                                                                                                                                                                                                                                                                                                                                                                                                                                                                                                                                                                                                                                                                                                                                                                                                                                                                                                                                                                                                                                                                                                                                                                                          | Price                                             |
|------------------------------------|-------------------|------------------------------|-------------------------------------------------------------------------------------------------------------------------------------------------------------------------------------------------------------------------------------------------------------------------------------------------------------------------------------------------------------------------------------------------------------------------------------------------------------------------------------------------------------------------------------------------------------------------------------------------------------------------------------------------------------------------------------------------------------------------------------------------------------------------------------------------------------------------------------------------------------------------------------------------------------------------------------------------------------------------------------------------------------------------------------------------------------------------------------------------------------------------------------------------------------------------------------------------------------------------------------------------------------------------------------------------------------------------------------------------------------------------------------------------------------------------------------------------------------------------------------------------------------------------------------------------------------------------------------------------------------------------------------------------------------------------------------------------------------------------------------------------------------------------------------------------------------------------------------------------------------------------------------------------------------------------------------------------------------------------------------------------------------------------------------------------------------------------------------------------------------------------------|---------------------------------------------------|
| 1 Maroon polo t-shirt              | BKES17639<br>-MAR | 65% polyester,<br>35% cotton | Wash separately. Cool tumble dry. Do الألوان الداكنة بشكل منفصل والمنافق على البدارد المنافق  | اغس<br>تُجفف<br>ت کا                              |
| 2 Navy blue skort                  | MESKU-<br>NVY     | 100%<br>polyester            | 40 easy wash منفصل الأوران الداكنة بشكل منفصل الأوران الداكنة بشكل منفصل المتحدم منعم الأقمشة المتحدم منعم الأقمشة على الفضل النتائج يجفف المتحدم و وتُنقل على وجه السرعه المتحدم الم | اغد<br>اغد<br>لا ت<br>الحد<br>افی<br>تخر          |
| 3 Navy blue cardigan               | BNBC17639<br>-NVY | 65% polyester,<br>35% cotton |                                                                                                                                                                                                                                                                                                                                                                                                                                                                                                                                                                                                                                                                                                                                                                                                                                                                                                                                                                                                                                                                                                                                                                                                                                                                                                                                                                                                                                                                                                                                                                                                                                                                                                                                                                                                                                                                                                                                                                                                                                                                                                                               | سخا<br>اسخا<br>العند<br>الغد<br>ثغفة              |
| Navy blue girls trouser-<br>junior | JGTN-NVY          | 100%<br>polyester            | 40 easy wash منفصل الألوان الداكنة بشكل منفصل الأقشة على الأقشة و Cool tumble dry 2 dot iron 2 dot iron                                                                                                                                                                                                                                                                                                                                                                                                                                                                                                                                                                                                                                                                                                                                                                                                                                                                                                                                                                                                                                                                                                                                                                                                                                                                                                                                                                                                                                                                                                                                                                                                                                                                                                                                                                                                                                                                                                                                                                                                                       | اغس<br>لا ثد<br>الحد<br>الحد<br>في<br>الخر<br>تخر |

### Year 1 to Year 2 Boys Daywear

| Item                          | Code              | Fabric                                   | Washing Instructions                                                                  |                                                                                                                                                                                                                                                                                                                                                                                                                                                                                                                                                                                                                                                                                                                                                                                                                                                                                                                                                                                                                                                                                                                                                                                                                                                                                                                                                                                                                                                                                                                                                                                                                                                                                                                                                                                                                                                                                                                                                                                                                                                                                                                              | Price   |
|-------------------------------|-------------------|------------------------------------------|---------------------------------------------------------------------------------------|------------------------------------------------------------------------------------------------------------------------------------------------------------------------------------------------------------------------------------------------------------------------------------------------------------------------------------------------------------------------------------------------------------------------------------------------------------------------------------------------------------------------------------------------------------------------------------------------------------------------------------------------------------------------------------------------------------------------------------------------------------------------------------------------------------------------------------------------------------------------------------------------------------------------------------------------------------------------------------------------------------------------------------------------------------------------------------------------------------------------------------------------------------------------------------------------------------------------------------------------------------------------------------------------------------------------------------------------------------------------------------------------------------------------------------------------------------------------------------------------------------------------------------------------------------------------------------------------------------------------------------------------------------------------------------------------------------------------------------------------------------------------------------------------------------------------------------------------------------------------------------------------------------------------------------------------------------------------------------------------------------------------------------------------------------------------------------------------------------------------------|---------|
| 1 Maroon polo t-shirt         | BKES17639<br>-MAR | 65% polyester,<br>35% cotton             | Wash separately.<br>Cool tumble dry. Do<br>not bleach. Do not<br>use fabric softener. | ا الله الكلا الكال الك | 70 QAR  |
| 2 Navy blue Bermuda short     | MEBSH-<br>NVYPV   | 39% cotton,<br>39% acrylic,<br>22% nylon | 40 easy wash<br>Cool tumble dry                                                       |                                                                                                                                                                                                                                                                                                                                                                                                                                                                                                                                                                                                                                                                                                                                                                                                                                                                                                                                                                                                                                                                                                                                                                                                                                                                                                                                                                                                                                                                                                                                                                                                                                                                                                                                                                                                                                                                                                                                                                                                                                                                                                                              | 85 QAR  |
| 3 Navy blue sweater           | BNBV17639<br>-NVY | 65% polyester,<br>35% cotton             | 40 easy wash<br>Cool tumble dry                                                       | ا كسات الألوان الداكنة بشكل منفصل الألوان الداكنة بشكل منفصل استخدم مسحوق غسيل ناعم تغسل بعد قلب ظاهرها إلى الداخل تُجفف في النشاف على البارد لا تستخدم منعم الأقمشة                                                                                                                                                                                                                                                                                                                                                                                                                                                                                                                                                                                                                                                                                                                                                                                                                                                                                                                                                                                                                                                                                                                                                                                                                                                                                                                                                                                                                                                                                                                                                                                                                                                                                                                                                                                                                                                                                                                                                         | 115 QAR |
| Navy blue boys trouser-junior | MEJBT-<br>NVYPV   | 100%<br>polyester                        | 40 easy wash<br>Cool tumble dry<br>2 dot iron                                         |                                                                                                                                                                                                                                                                                                                                                                                                                                                                                                                                                                                                                                                                                                                                                                                                                                                                                                                                                                                                                                                                                                                                                                                                                                                                                                                                                                                                                                                                                                                                                                                                                                                                                                                                                                                                                                                                                                                                                                                                                                                                                                                              | 95 QAR  |