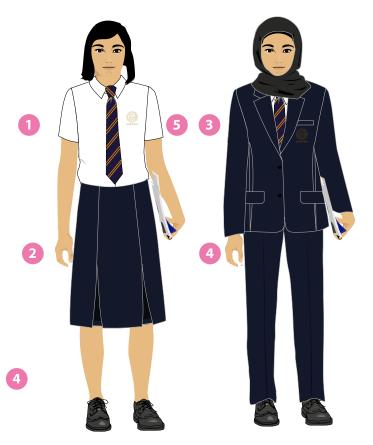

### Year 7 to Year 11 Girls Daywear

| Item                                 | Code              | Fabric                       | Washing Instructions                                                             |                                                                                                                     | Price   |
|--------------------------------------|-------------------|------------------------------|----------------------------------------------------------------------------------|---------------------------------------------------------------------------------------------------------------------|---------|
| White short sleeve blouse - twinpack | BNSB17638<br>-WHT | 65% polyester,<br>35% cotton | 40 easy wash<br>Cool tumble dry<br>2 dot iron<br>Wash dark colours<br>separately | ا هـ الآلو ان الداكنة بشكل منفصل<br>تُجفف في النشاف على البار د<br>لا تستعمل مبيضاً<br>لا تستخدم منعم الأقمشة       | 140 QAR |
| Navy blue girls trouser-<br>senior   | GTN-NVY           | 100%<br>polyester            | 40 easy wash<br>Cool tumble dry<br>2 dot iron                                    |                                                                                                                     | 110 QAR |
| 3 Navy Blue Blazer                   | BAGB17641<br>-NVY | 100% Polyester<br>Twill      | 40 easy wash<br>Cool iron<br>Do not tumble dry<br>Do not dry clean               | أغسل في درجة حرارة ٤٠ درجة<br>مئوية<br>لا تكوي المطبوع<br>لاتجفف في الناشف<br>لا يتم تنضيفة عن طريق الغسيل<br>الجاف | 300 QAR |
| 4 Navy blue skirt                    | GKS-NVY           | 100%<br>polyester            |                                                                                  |                                                                                                                     | 100 QAR |
| 5 Double stripe tie                  | WT-TIE            | 100% Polyester               | Washable at 40 degrees.                                                          | غسل في درجة حرارة ٤٠ درجة<br>مئوية                                                                                  | 40 QAR  |