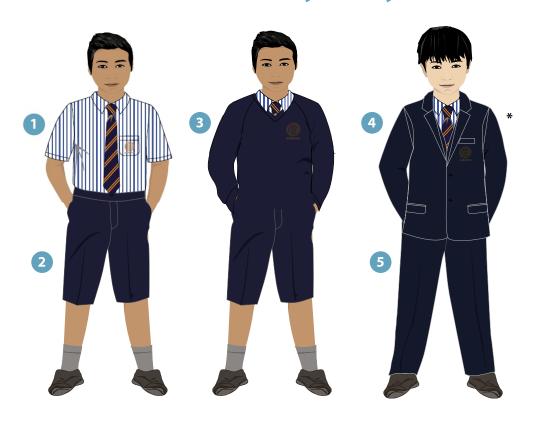

## Year 7 to Year 11 Boys Daywear

| Item                                  | Code               | Fabric                                   | Washing Instructions                                                             |                                                                                                                                                                                                                                                                                                                                                                                                                                                                                                                                                                                                                                                                                                                                                                                                                                                                                                                                                                                                                                                                                                                                                                                                                                                                                                                                                                                                                                                                                                                                                                                                                                                                                                                                                                                                                                                                                                                                                                                                                                                                                                                          | Price   |
|---------------------------------------|--------------------|------------------------------------------|----------------------------------------------------------------------------------|--------------------------------------------------------------------------------------------------------------------------------------------------------------------------------------------------------------------------------------------------------------------------------------------------------------------------------------------------------------------------------------------------------------------------------------------------------------------------------------------------------------------------------------------------------------------------------------------------------------------------------------------------------------------------------------------------------------------------------------------------------------------------------------------------------------------------------------------------------------------------------------------------------------------------------------------------------------------------------------------------------------------------------------------------------------------------------------------------------------------------------------------------------------------------------------------------------------------------------------------------------------------------------------------------------------------------------------------------------------------------------------------------------------------------------------------------------------------------------------------------------------------------------------------------------------------------------------------------------------------------------------------------------------------------------------------------------------------------------------------------------------------------------------------------------------------------------------------------------------------------------------------------------------------------------------------------------------------------------------------------------------------------------------------------------------------------------------------------------------------------|---------|
| White short sleeve shirt - twinpack   | BNISS17638<br>-WHT | 65% polyester,<br>35% cotton             | 40 easy wash<br>Cool tumble dry<br>2 dot iron<br>Wash dark colours<br>separately | اغسل الألو ان الداكنة بشكل منفصل<br>تُجفف في النشاف على البارد<br>لا تستعمل مبيضاً<br>لا تستخدم منعم الأقفشة                                                                                                                                                                                                                                                                                                                                                                                                                                                                                                                                                                                                                                                                                                                                                                                                                                                                                                                                                                                                                                                                                                                                                                                                                                                                                                                                                                                                                                                                                                                                                                                                                                                                                                                                                                                                                                                                                                                                                                                                             | 140 QAR |
| Navy blue Bermuda short *up to year 9 | MEBSH-<br>NVYPV    | 39% cotton,<br>39% acrylic,<br>22% nylon | 40 easy wash<br>Cool tumble dry                                                  | اعسل الألوان الداكنة بشكل منفصل استخدم مسحوق غسيل ناعم تغسل بعد قلب ظاهرها إلى الداخل تُجفف في النشاف على البارد لا تستخدم منعم الأقمشة                                                                                                                                                                                                                                                                                                                                                                                                                                                                                                                                                                                                                                                                                                                                                                                                                                                                                                                                                                                                                                                                                                                                                                                                                                                                                                                                                                                                                                                                                                                                                                                                                                                                                                                                                                                                                                                                                                                                                                                  | 85 QAR  |
| Navy blue boys trouser-<br>senior     | MESBT-<br>NVYPV    | 100%<br>polyester                        | 40 easy wash<br>Cool tumble dry<br>2 dot iron                                    | ⊕ □ ○ ★ □  اغسل الألوان الداكنة بشكل منفصل  لا تستخدم منعم الأقمشة  للحصول على أفضل النتائج يجفف  في النشافة على البارد  تُخرج وتُنقل على وجه السرعه  وتطق لتجف  وتطق لتجف  وتطق لتجف  وتطق لتجف  وتطق لتجف  وتطق التحف  وتطون التحف  وتطون التحف  وتطف التحف التحف  وتطف التحف التحف  وتطف التحف التحف التحف التحف التح | 110 QAR |
| 4 Navy Blue Blazer                    | BABB17641<br>-NVY  | 100% Polyester<br>Twill                  | 40 easy wash<br>Cool iron<br>Do not tumble dry<br>Do not dry clean               | أغسل في درجة حرارة ٤٠ درجة<br>منوية<br>لا تكوي المطبوع<br>لاتجفف في الناشف<br>لا يتم تنضيفة عن طريق الغسيل<br>الجاف                                                                                                                                                                                                                                                                                                                                                                                                                                                                                                                                                                                                                                                                                                                                                                                                                                                                                                                                                                                                                                                                                                                                                                                                                                                                                                                                                                                                                                                                                                                                                                                                                                                                                                                                                                                                                                                                                                                                                                                                      | 300 QAR |
| 5 Double stripe tie                   | WT-TIE             | 100% Polyester                           | Washable at 40 degrees.                                                          | غسل في درجة حرارة ٤٠ درجة<br>مئوية                                                                                                                                                                                                                                                                                                                                                                                                                                                                                                                                                                                                                                                                                                                                                                                                                                                                                                                                                                                                                                                                                                                                                                                                                                                                                                                                                                                                                                                                                                                                                                                                                                                                                                                                                                                                                                                                                                                                                                                                                                                                                       | 40 QAR  |