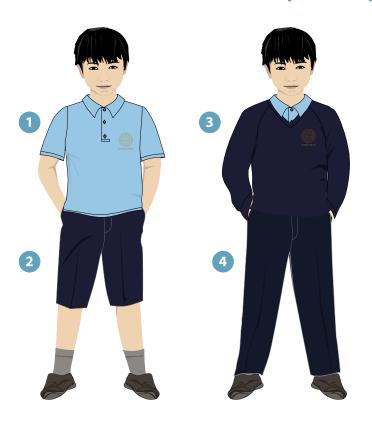

# EYFS1 & EYFS2 Boys Daywear

| Item                              | Code              | Fabric                                   | Washing Instructions                                                                  |                                                                                                                                            | Price   |
|-----------------------------------|-------------------|------------------------------------------|---------------------------------------------------------------------------------------|--------------------------------------------------------------------------------------------------------------------------------------------|---------|
| 1 Skyblue polo t-shirt            | BKES17639<br>-SKY | 65% polyester,<br>35% cotton             | Wash separately.<br>Cool tumble dry. Do<br>not bleach. Do not<br>use fabric softener. |                                                                                                                                            | 70 QAR  |
| 2 Navy blue Bermuda short         | MEBSH-<br>NVYPV   | 39% cotton,<br>39% acrylic,<br>22% nylon | 40 easy wash<br>Cool tumble dry                                                       |                                                                                                                                            | 85 QAR  |
| 3 Navy blue sweater               | BNBV17639<br>-NVY | 65% polyester,<br>35% cotton             | 40 easy wash<br>Cool tumble dry                                                       | ا كسال الألوان الداكنة بشكل منفصل المتخدم مسحوق غسيل ناعم تغسل بعد قلب ظاهرها إلى الداخل تُجفف في النشاف على البارد لا تستخدم منعم الأقمشة | 115 QAR |
| Navy blue boys trouser-<br>junior | MEJBT-<br>NVYPV   | 100%<br>polyester                        | 40 easy wash<br>Cool tumble dry<br>2 dot iron                                         |                                                                                                                                            | 95 QAR  |