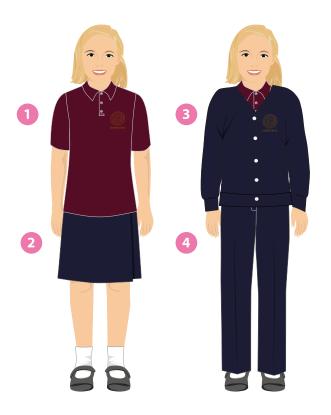

### Year 7 to Year 11 Girls Daywear

| Item                                 | Code              | Fabric                       | Washing Instructions                                                             |                                                                                                                     | Price   |
|--------------------------------------|-------------------|------------------------------|----------------------------------------------------------------------------------|---------------------------------------------------------------------------------------------------------------------|---------|
| White short sleeve blouse - twinpack | BNSB17638<br>-WHT | 65% polyester,<br>35% cotton | 40 easy wash<br>Cool tumble dry<br>2 dot iron<br>Wash dark colours<br>separately | ا هـ الآلو ان الداكنة بشكل منفصل<br>تُجفف في النشاف على البار د<br>لا تستعمل مبيضاً<br>لا تستخدم منعم الأقمشة       | 140 QAR |
| Navy blue girls trouser-<br>senior   | GTN-NVY           | 100%<br>polyester            | 40 easy wash<br>Cool tumble dry<br>2 dot iron                                    |                                                                                                                     | 110 QAR |
| 3 Navy Blue Blazer                   | BAGB17641<br>-NVY | 100% Polyester<br>Twill      | 40 easy wash<br>Cool iron<br>Do not tumble dry<br>Do not dry clean               | أغسل في درجة حرارة ٤٠ درجة<br>مئوية<br>لا تكوي المطبوع<br>لاتجفف في الناشف<br>لا يتم تنضيفة عن طريق الغسيل<br>الجاف | 300 QAR |
| 4 Navy blue skirt                    | GKS-NVY           | 100%<br>polyester            |                                                                                  |                                                                                                                     | 100 QAR |
| 5 Double stripe tie                  | WT-TIE            | 100% Polyester               | Washable at 40 degrees.                                                          | غسل في درجة حرارة ٤٠ درجة<br>مئوية                                                                                  | 40 QAR  |