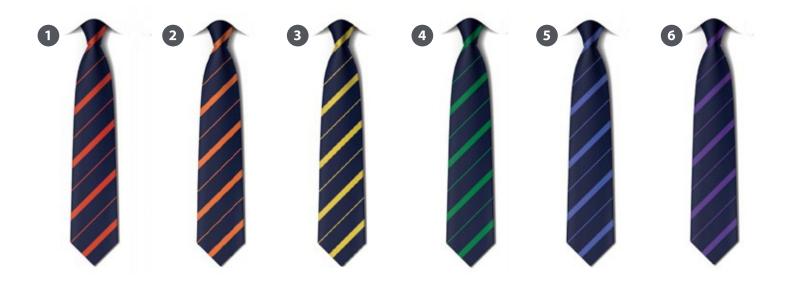

# Year 3 to 11 - Double Stripe Tie

| ltem           | Code   | Fabric         | Size                       | Washing Instructions            | Price  |
|----------------|--------|----------------|----------------------------|---------------------------------|--------|
| 1 Irons Tie    | WT-TIE | 100% Polyester | Washable at 40 degrees.    | غسل في درجة حرارة ٤٠ درجة مئوية | 40 QAR |
| 2 Khalifa Tie  | WT-TIE | 100% Polyester | Washable at 40 degrees.    | غسل في درجة حرارة ٤٠ درجة مئوية | 40 QAR |
| 3 Powys Tie    | WT-TIE | 100% Polyester | Washable at 40 degrees.    | غسل في درجة حرارة ٤٠ درجة منوية | 40 QAR |
| 4 Amna Tie     | WT-TIE | 100% Polyester | Washable at<br>40 degrees. | غسل في درجة حرارة ٤٠ درجة مئوية | 40 QAR |
| 5 Sheppard Tie | WT-TIE | 100% Polyester | Washable at<br>40 degrees. | غسل في درجة حرارة ٤٠ درجة منوية | 40 QAR |
| 6 Jassim Tie   | WT-TIE | 100% Polyester | Washable at 40 degrees.    | غسل في درجة حرارة ٤٠ درجة مئوية | 40 QAR |

## Year 12 & 13 - Single Stripe Tie

| Item           | Code       | Fabric         | Size                       | Washing Instructions            | Price  |
|----------------|------------|----------------|----------------------------|---------------------------------|--------|
| 1 Ahmed Tie    | WT-TIE-SIG | 100% Polyester | Washable at 40 degrees.    | غسل في درجة حرارة ٤٠ درجة مئوية | 40 QAR |
| 2 Cook Tie     | WT-TIE-SIG | 100% Polyester | Washable at 40 degrees.    | غسل في درجة حرارة ٤٠ درجة مئوية | 40 QAR |
| 3 Copeland Tie | WT-TIE-SIG | 100% Polyester | Washable at 40 degrees.    | غسل في درجة حرارة ٤٠ درجة مئوية | 40 QAR |
| 4 Moza Tie     | WT-TIE-SIG | 100% Polyester | Washable at 40 degrees.    | غسل في درجة حرارة ٤٠ درجة مئوية | 40 QAR |
| 5 Hamad Tie    | WT-TIE-SIG | 100% Polyester | Washable at<br>40 degrees. | غسل في درجة حرارة ٤٠ درجة مئوية | 40 QAR |
| 6 Cutler Tie   | WT-TIE-SIG | 100% Polyester | Washable at<br>40 degrees. | غسل في درجة حرارة ٤٠ درجة مئوية | 40 QAR |