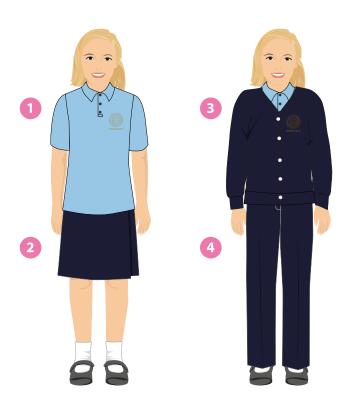

## EYFS1 & EYFS2 Girls Daywear

| Item                               | Code              | Fabric                                   | Washing Instructions                                                                  |                                                                                                                                                                                                                                                                                                                                                                                                                                                                                                                                                                                                                                                                                                                                                                                                                                                                                                                                                                                                                                                                                                                                                                                                                                                                                                                                                                                                                                                                                                                                                                                                                                                                                                                                                                                                                                                                                                                                                                                                                                                                                                                              | Price   |
|------------------------------------|-------------------|------------------------------------------|---------------------------------------------------------------------------------------|------------------------------------------------------------------------------------------------------------------------------------------------------------------------------------------------------------------------------------------------------------------------------------------------------------------------------------------------------------------------------------------------------------------------------------------------------------------------------------------------------------------------------------------------------------------------------------------------------------------------------------------------------------------------------------------------------------------------------------------------------------------------------------------------------------------------------------------------------------------------------------------------------------------------------------------------------------------------------------------------------------------------------------------------------------------------------------------------------------------------------------------------------------------------------------------------------------------------------------------------------------------------------------------------------------------------------------------------------------------------------------------------------------------------------------------------------------------------------------------------------------------------------------------------------------------------------------------------------------------------------------------------------------------------------------------------------------------------------------------------------------------------------------------------------------------------------------------------------------------------------------------------------------------------------------------------------------------------------------------------------------------------------------------------------------------------------------------------------------------------------|---------|
| 1 Skyblue polo t-shirt             | BKES17639<br>-SKY | 65% polyester,<br>35% cotton             | Wash separately.<br>Cool tumble dry. Do<br>not bleach. Do not<br>use fabric softener. | ا كسر الكلا التها الكلا التها الكلا ان الداكنة بشكل منفصل تأجف في النشاف على البار د الا تستعمل مبيضاً الله تستخدم منعم الأقمشة                                                                                                                                                                                                                                                                                                                                                                                                                                                                                                                                                                                                                                                                                                                                                                                                                                                                                                                                                                                                                                                                                                                                                                                                                                                                                                                                                                                                                                                                                                                                                                                                                                                                                                                                                                                                                                                                                                                                                                                              | 70 QAR  |
| 2 Navy blue skort                  | MESKU-<br>NVY     | 100%<br>polyester                        | 40 easy wash<br>Cool tumble dry<br>2 dot iron                                         |                                                                                                                                                                                                                                                                                                                                                                                                                                                                                                                                                                                                                                                                                                                                                                                                                                                                                                                                                                                                                                                                                                                                                                                                                                                                                                                                                                                                                                                                                                                                                                                                                                                                                                                                                                                                                                                                                                                                                                                                                                                                                                                              | 100 QAR |
| 3 Navy blue cardigan               | BNBC17639<br>-NVY | 65% polyester,<br>35% cotton             | 40 easy wash<br>Cool tumble dry                                                       | ﴿ ﴿ ﴿ ﴿ ﴾ ﴿ ﴾ ﴿ ﴿ ﴿ ﴿ اللَّهُ اللَّلَّا اللَّهُ الللَّهُ اللَّهُ الللَّهُ اللَّهُ اللَّهُ اللَّهُ الللَّهُ اللَّهُ اللَّهُ اللَّهُ ا | 115 QAR |
| Navy blue girls trouser-<br>junior | JGTN-NVY          | 39% cotton,<br>39% acrylic,<br>22% nylon | 40 easy wash<br>Cool tumble dry                                                       | اعسل الألوان الداكنة بشكل منفصل اعسل الألوان الداكنة بشكل منفصل استخدم مسحوق غسيل ناعم تغسل بعد قلب طاهرها إلى الداخل تُجفف في النشاف على البارد لا تستخدم منعم الأقمشة                                                                                                                                                                                                                                                                                                                                                                                                                                                                                                                                                                                                                                                                                                                                                                                                                                                                                                                                                                                                                                                                                                                                                                                                                                                                                                                                                                                                                                                                                                                                                                                                                                                                                                                                                                                                                                                                                                                                                      | 110 QAR |