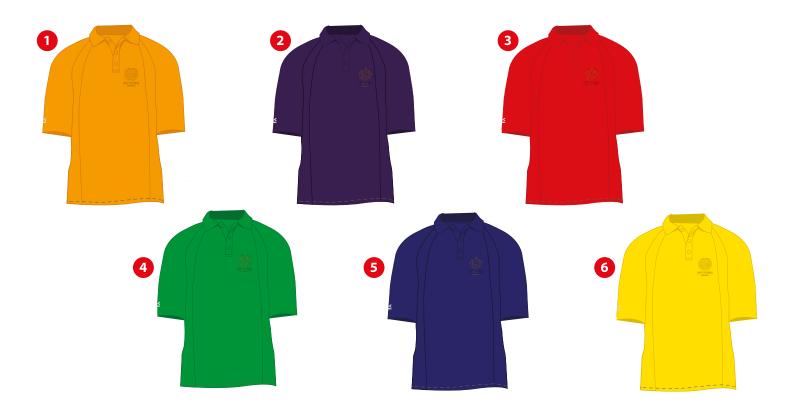

### EYFS to Year 13 House Shirt

| Item                               | Code               | Fabric            | Washing Instructions                                               |                                                                                                                             | Price   |
|------------------------------------|--------------------|-------------------|--------------------------------------------------------------------|-----------------------------------------------------------------------------------------------------------------------------|---------|
| House polo shirt - amber           | BEEPB17639<br>-AMB | 100%<br>polyester | 40 easy wash<br>Cool iron<br>Do not tumble dry<br>Do not dry clean | كه كه كها الألك الشاكل منفصد لا الألو ان الداكنة بشكل منفصد لا تستخدم منعم الأقمشة لا تكو المطبوع لا تجفف في النشافة        | 110 QAR |
| 2 House polo shirt - purple        | BEEPB17639<br>-PUR | 100%<br>polyester | 40 easy wash<br>Cool iron<br>Do not tumble dry<br>Do not dry clean | كه كلا كن الفصد اغسل الألو ان الداكنة بشكل منفصد لا تستخدم منعم الأقمشة لاتكو المطبوع لا تجفف في النشافة                    | 110 QAR |
| House polo shirt - scarlet         | BEEPB17639<br>-SCA | 100%<br>polyester | 40 easy wash<br>Cool iron<br>Do not tumble dry<br>Do not dry clean | كه كه كه الشاكل منفصد اغسل الألوان الداكنة بشكل منفصد لا تستخدم منعم الأقمشة لاتكو المطبوع لا تجفف في النشافة               | 110 QAR |
| House polo shirt - emerald         | BEEPB17639<br>-EME | 100%<br>polyester | 40 easy wash<br>Cool iron<br>Do not tumble dry<br>Do not dry clean | ك ك ك ك ك ك ك ك ك ك ك ك ك ك ك ك ك ك ك                                                                                       | 110 QAR |
| House polo shirt - royal           | BEEPB17639<br>-NVY | 100%<br>polyester | 40 easy wash<br>Cool iron<br>Do not tumble dry<br>Do not dry clean | ك ك ك ك ك ك ك ك ك ك ك ك ك ك ك ك ك ك ك                                                                                       | 110 QAR |
| 6 House polo shirt - canary yellow | BEEPB17639<br>-CAY | 100%<br>polyester | 40 easy wash<br>Cool iron<br>Do not tumble dry<br>Do not dry clean | كه كلا كلا <u>التأ</u><br>اغسل الألو ان الداكنة بشكل منفصد<br>لا تستخدم منعم الأقمشة<br>لاتكو المطبوع<br>لا تجفف في النشافة | 110 QAR |