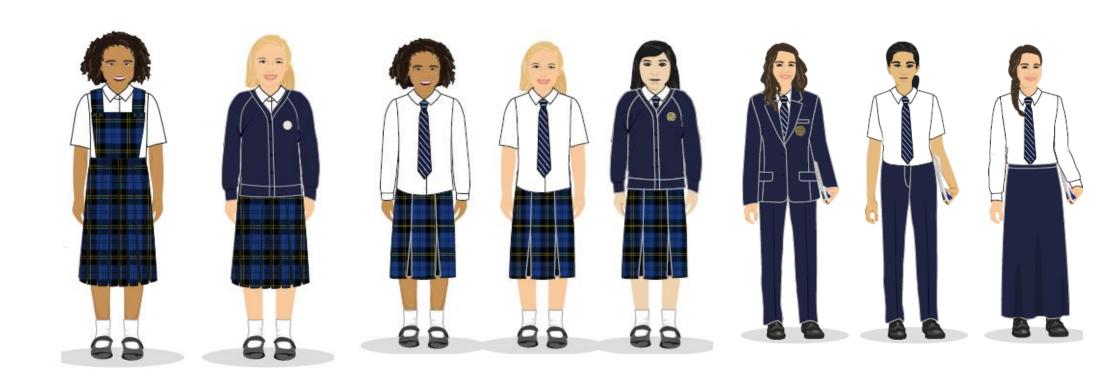

| Juniors<br>EYFS – Year 6                                                                                        | Seniors<br>Years 7 - 12                                                                        |                                             |
|-----------------------------------------------------------------------------------------------------------------|------------------------------------------------------------------------------------------------|---------------------------------------------|
| Throughout the year                                                                                             | November to March                                                                              | Aug to November &<br>April to June          |
| EYFS to Year 2 - Plain white shirt or blouse, tucked in, with a collar and either wrist or elbow length sleeves | Plain white shirt or blouse, tucked in, with a collar and either wrist or elbow length sleeves | Short sleeved white blouse, with SQSFG logo |
| EYFS – Year 2 tartan pinafore                                                                                   | House tie<br>(pupils will be allocated a House<br>at the start of term)                        | No tie required                             |
| Year 3 to Year 6 - tartan skirt                                                                                 | Plain navy blue skirt - below knee length or plain navy blue tailored trousers may be worn     |                                             |
| Year 3 to Year 6 - Short sleeved white blouse, with SQSFG logo                                                  |                                                                                                |                                             |
| Plain navy blue v-necked jumper or cardigan                                                                     |                                                                                                |                                             |
| EYFS to Year 2 - Book bag with school logo                                                                      | Navy Blue Blazer with the SQSFG logo.                                                          | No blazer required                          |
| Plain white socks - ankle length                                                                                |                                                                                                |                                             |
| Plain black / navy blue shoes with a maximum 3cm heel and closed toes (no                                       | boots, training shoes, sandals or simi                                                         | lar).                                       |
| EYFS to Year 6 – school hat                                                                                     |                                                                                                |                                             |
| School bag with logo                                                                                            |                                                                                                |                                             |

Examples of EYFS & Key Stage 1 Daywear

Examples of Key Stage 2 Daywear

Examples of Key Stage 3 to 5 Daywear

Further details can be found on Noble House's website.

Sportswear House Tops