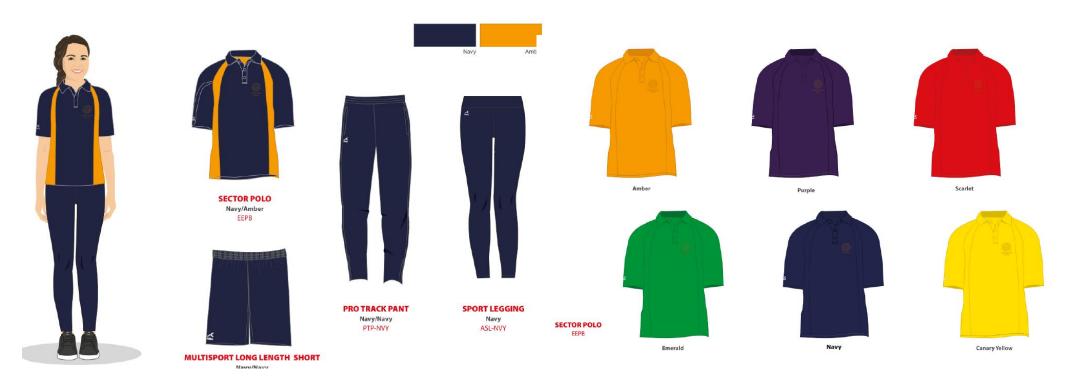

## PE Kit

- Navy blue PE shirt with amber stripe, plain navy blue shorts (knee length), navy blue leggings or navy blue school tracksuit.
- Training shoes (Black, or white for when we do indoor activity) and white ankle socks.
- School zip top is optional.
- Navy blue cap if required.
- School water bottle clearly marked with the pupil's name.

House top in your child's House colour (your child will be allocated a House at the start of term)

Optional - Hijab: should be completely navy blue with no patterning, navy blue tights, school sun hat

Girls with shoulder length hair or longer must have it tied back with a plain blue or white hair band. A single wristwatch may be worn. There should be no makeup and no jewellery, except stud earrings.

Examples of EYFS & Key Stage 1 Daywear

Examples of Key Stage 2 Daywear

Examples of Key Stage 3 to 5 Daywear

Further details can be found on Noble House's website.

Sportswear House Tops